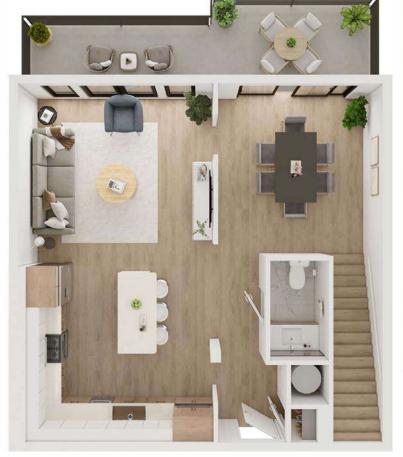

2 Bedroom | 2.5 Bath Floor Plan: A1 Penthouse

## 1585 SQ FT

Lower Level:

Living Room: 15'0" x 14'5"

Dining Room: 12'9" x 13'8"

Living Room Balcony: 27'9" x 7'3"

Upper Level:
Primary Suite 1: 15'0" x 13'6"

Primary Suite 2: 12'9" x 10'8"
Primary Suite I Balcony: 12'0" x 3'0"

## Lower Level

W: ASTERANDLINKS.COM E: ASTERLINKS@GREYSTAR.COM T: 941•308 • 9200

The information contained herein, including without limitation, any and all artist's or conceptual renderings, plans, stated footages and other information reflected are based on preliminary construction plans, which are subject to change without notice and will vary with actual construction.