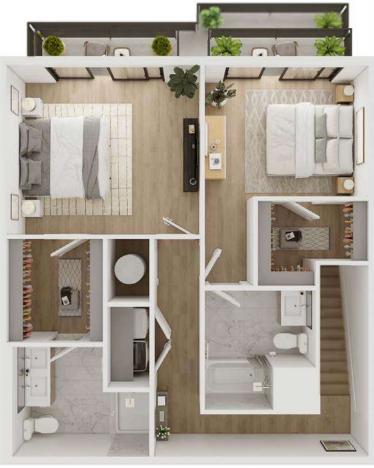

2 Bedroom | 2.5 Bath Floor Plan: A1 Penthouse

## 1585 SQ FT

Lower Level:

Living Room: 15'0" x 14'5"

Dining Room: 12'9" x 13'8"

Living Room Balcony: 27'9" x 7'3"

Upper Level:
Primary Suite 1: 15'0" x 13'6"

Primary Suite 2: 12'9" x 10'8"
Primary Suite I Balcony: 12'0" x 3'0"

Primary Suite 2 Balcony: 12'0" x 3'0"

## Upper Level