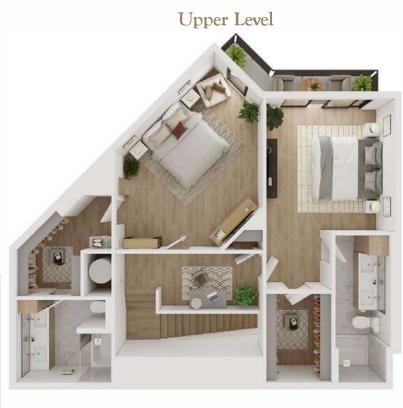

## 1807 SQ FT

Lower Level:

Living Room: 16'0" x 17'4"

Dining Room: 12'9" x 12'9"

Den: 6'8" x 8'11"

Living Room Balcony: 14'4" x 7'0"

Upper Level:

Primary Suite 1: 13'3" x 13'9"

Primary Suite 2: 13'3" x 14'0"

Loft: 6'9" x 8'3"

Primary Suite 2 Balcony: 16'7" x 3'0"

W: ASTERANDLINKS.COM E: ASTERLINKS@GREYSTAR.COM T: 941 • 308 • 9200

The information contained herein, including without limitation, any and all artist's or conceptual renderings, plans, stated footages and other information reflected are based on preliminary construction plans, which are subject to change without notice and will vary with actual construction.