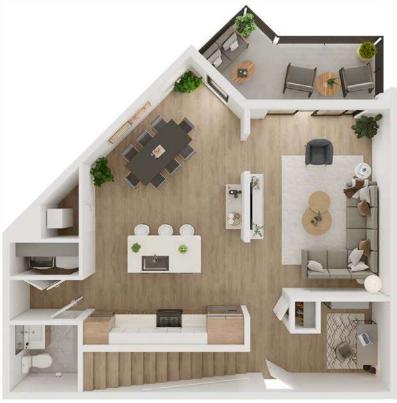

2 Bedroom | 2.5 Bath Floor Plan: A3 Penthouse

## 1807 SQ FT

Lower Level:

Living Room: 16'0" x 17'4"

Dining Room: 12'9" x 12'9"

Den: 6'8" x 8'11"

Living Room Balcony: 14'4" x 7'0"

Upper Level:

Primary Suite 1: 13'3" x 13'9"