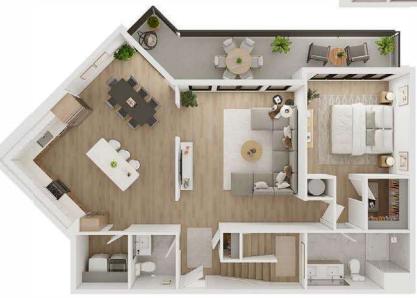

3 Bedroom | 3.5 Bath Floor Plan: B10 Penthouse

## 2608 SQ FT

Lower Level:

Living Room: 15'11" x 15'0"

Dining Room: 11'5" x 10'9"

Primary Suite 1: 13'3" x 13'5"

Dining Room Balcony: 32'5" x 5'6"

Upper Level:
Primary Suite 2: 18'5" x 23'4"
Primary Suite 3: 12'0" x 14'3"
Loft: 12'9" x 14'7"
Primary Suite 2 Balcony: 9'4" x 3'0"
Primary Suite 3 Balcony: 12'0" x 3'0"

## Lower Level

W: ASTERANDLINKS.COM E: ASTERLINKS@GREYSTAR.COM T: 941 • 308 • 9200

The information contained herein, including without limitation, any and all artist's or conceptual renderings, plans, stated footages and other information reflected are based on preliminary construction plans, which are subject to change without notice and will vary with actual construction.