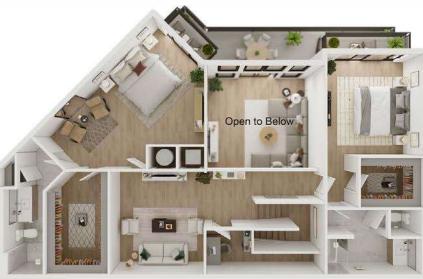

3 Bedroom | 3.5 Bath Floor Plan: B10 Penthouse

## 2608 SQ FT

Lower Level:

Living Room: 15'11" x 15'0"

Dining Room: 11'5" x 10'9"

Primary Suite 1: 13'3" x 13'5"

Dining Room Balcony: 32'5" x 5'6"

Upper Level:
Primary Suite 2: 18'5" x 23'4"
Primary Suite 3: 12'0" x 14'3"
Loft: 12'9" x 14'7"
Primary Suite 2 Balcony: 9'4" x 3'0"
Primary Suite 3 Balcony: 12'0" x 3'0"

## Upper Level