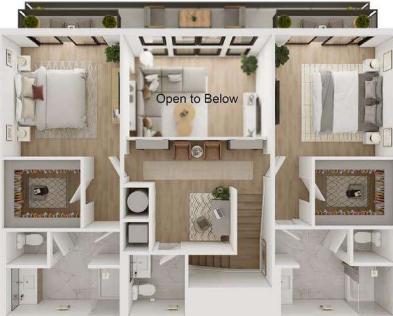

## Upper Level

2321 SQ FT

Lower Level:

Living Room: 16'0" x 17'4" Dining Room: 12'9" x 12'9"

Primary Suite 1: 13'3" x 13'9" Lower Level Balcony: 42'6" x 5'6"

Upper Level:

Primary Suite 2: 12'9" x 13'7"

Primary Suite 3: 13'3" x 13'7"

Primary Suite 2 Balcony: 11'6" x 3'0"

Primary Suite 3 Balcony: 11'6" x 3'0"

W: ASTERANDLINKS.COM E: ASTERLINKS@GREYSTAR.COM T: 941 • 308 • 9200

The information contained herein, including without limitation, any and all artist's or conceptual renderings, plans, stated footages and other information reflected are based on preliminary construction plans, which are subject to change without notice and will vary with actual construction.