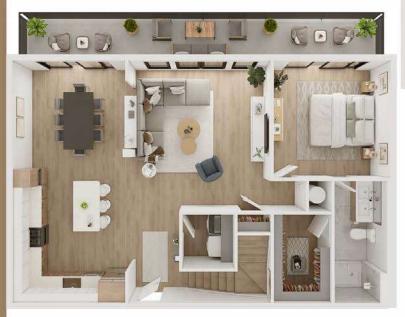

3 Bedroom | 3.5 Bath Floor Plan: B3 Penthouse

## Lower Level

## Upper Level

2321 SQ FT

Lower Level:

Living Room: 16'0" x 17'4" Dining Room: 12'9" x 12'9"

Primary Suite 1: 13'3" x 13'9" Lower Level Balcony: 42'6" x 5'6"

Upper Level:

Primary Suite 2: 12'9" x 13'7"

Primary Suite 3: 13'3" x 13'7"