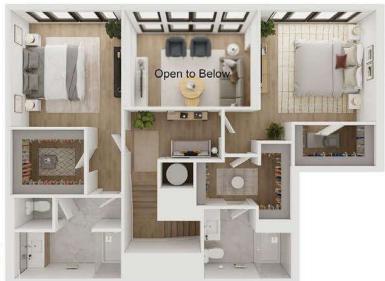

## 1965 SQ FT

Lower Level: Living Room: 15'0" x 17'0" Dining Room: 13'3" x 7'0" Primary Suite 1: 12'9" x 13'6" Lower Level Balcony: 41'0" x 5'6"

Upper Level: Primary Suite 2: 12'9" x 13'7" Primary Suite 3: 13'3" x 13'0"

Upper Level