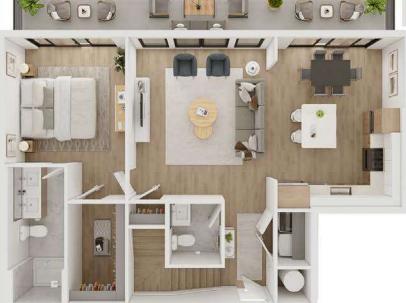

3 Bedroom | 3.5 Bath Floor Plan: B4 Penthouse

Lower Level

W: ASTERANDLINKS.COM E: ASTERLINKS@GREYSTAR.COM T: 941•308 • 9200

The information contained herein, including without limitation, any and all artist's or conceptual renderings, plans, stated footages and other information reflected are based on preliminary construction plans, which are subject to change without notice and will vary with actual construction.

## 1965 SQ FT

Lower Level: Living Room: 15'0" x 17'0" Dining Room: 13'3" x 7'0" Primary Suite 1: 12'9" x 13'6" Lower Level Balcony: 41'0" x 5'6"

Upper Level: Primary Suite 2: 12'9" x 13'7" Primary Suite 3: 13'3" x 13'0"