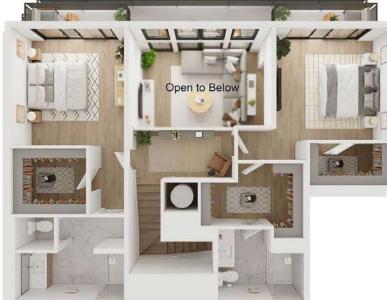

3 Bedroom | 3.5 Bath Floor Plan: B6 Penthouse

## 2008 SQ FT

Lower Level:
Living Room: 16'0" x 15'0"
Dining Room: 13'3" x 7'0"
Primary Suite 1: 12'9" x 13'6"
Lower Level Balcony: 42'0" x 5'6"

Upper Level:
Primary Suite 2: 12'0" x 13'7"
Primary Suite 3: 12'7" x 13'0"
Primary Suite 2 Balcony: 12'0" x 3'0"
Primary Suite 3 Balcony: 12'0" x 3'0"

## Upper Level