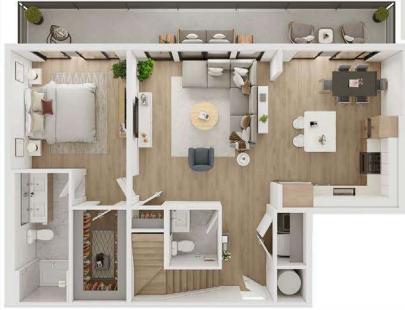

3 Bedroom | 3.5 Bath Floor Plan: B6 Penthouse

## 2008 SQ FT

Lower Level:
Living Room: 16'0" x 15'0"
Dining Room: 13'3" x 7'0"
Primary Suite 1: 12'9" x 13'6"
Lower Level Balcony: 42'0" x 5'6"

Upper Level:
Primary Suite 2: 12'0" x 13'7"
Primary Suite 3: 12'7" x 13'0"
Primary Suite 2 Balcony: 12'0" x 3'0"
Primary Suite 3 Balcony: 12'0" x 3'0"

## Lower Level

W: ASTERANDLINKS.COM E: ASTERLINKS@GREYSTAR.COM T: 941 • 308 • 9200

The information contained herein, including without limitation, any and all artist's or conceptual renderings, plans, stated footages and other information reflected are based on preliminary construction plans, which are subject to change without notice and will vary with actual construction.